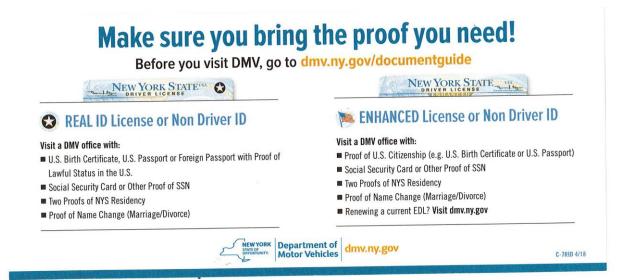

-White Form MV15C

Driver's License: (APPOINTMENT OR DROP BOX)
ENHANCED AND REAL ID MUST BE DONE IN PERSON

Drop Box-

- -White and Blue Form MV44
- -Form for an eye exam
- Payment

## Enhanced Non Driver ID: (APPOINTMENT NEEDED)

- -Proof of Citizenship –US Birth Certificate or Passport
- -Social Security Card
- -2 proofs of Residence
- -Marriage Certificate

## Real ID: (APPOINTMENT NEEDED)

- -Social Security Card
- -Proof of Residency
- -Marriage Certificate
- -Proof of lawful status